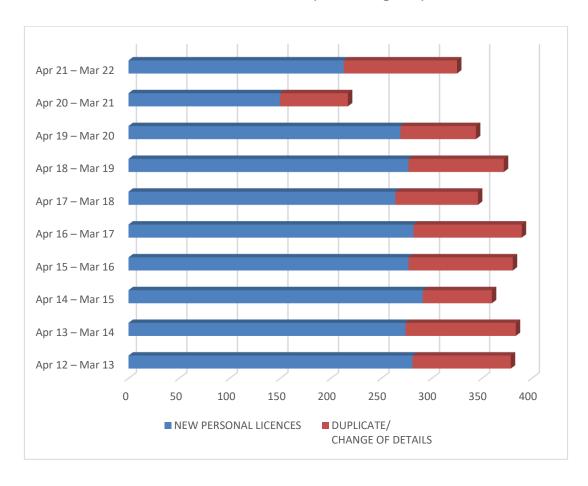

## Personal Licences (Licensing Act)

|                                 | Apr 12 –<br>Mar 13 | Apr 13 –<br>Mar 14 | Apr 14 –<br>Mar 15 | Apr 15<br>– Mar<br>16 | Apr 16<br>– Mar<br>17 | Apr 17<br>– Mar<br>18 | Apr 18<br>– Mar<br>19 | Apr 19<br>– Mar<br>20 | Apr 20<br>– Mar<br>21 | Apr 21<br>– Mar<br>22 |
|---------------------------------|--------------------|--------------------|--------------------|-----------------------|-----------------------|-----------------------|-----------------------|-----------------------|-----------------------|-----------------------|
| NEW PERSONAL LICENCES           | 281                | 274                | 291                | 277                   | 282                   | 264                   | 277                   | 269                   | 150                   | 213                   |
| DUPLICATE/<br>CHANGE OF DETAILS | 98                 | 110                | 69                 | 104                   | 108                   | 82                    | 95                    | 75                    | 67                    | 112                   |