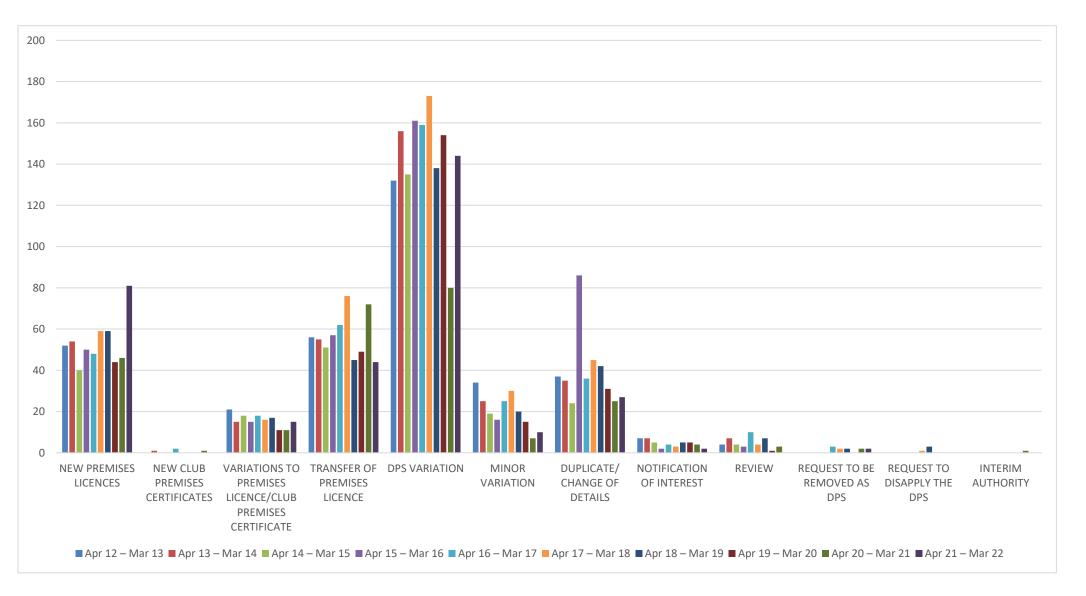

#### **Premises licences (Licensing Act):**

|                                                                | Apr 12 –<br>Mar 13 | Apr 13 –<br>Mar 14 | Apr 14 –<br>Mar 15 | Apr 15 –<br>Mar 16 | Apr 16 –<br>Mar 17 | Apr 17<br>– Mar<br>18 | Apr 18<br>– Mar<br>19 | Apr 19<br>– Mar<br>20 | Apr 20<br>– Mar<br>21 | Apr 21<br>– Mar<br>22 |
|----------------------------------------------------------------|--------------------|--------------------|--------------------|--------------------|--------------------|-----------------------|-----------------------|-----------------------|-----------------------|-----------------------|
| NEW PREMISES LICENCES                                          | 52                 | 54                 | 40                 | 50                 | 48                 | 59                    | 59                    | 44                    | 46                    | 81                    |
| NEW CLUB PREMISES<br>CERTIFICATES                              | 0                  | 1                  | 0                  | 0                  | 2                  | 0                     | 0                     | 0                     | 1                     | 0                     |
| VARIATIONS TO PREMISES<br>LICENCE/CLUB PREMISES<br>CERTIFICATE | 21                 | 15                 | 18                 | 15                 | 18                 | 16                    | 17                    | 11                    | 11                    | 15                    |
| TRANSFER OF PREMISES LICENCE                                   | 56                 | 55                 | 51                 | 57                 | 62                 | 76                    | 45                    | 49                    | 72                    | 44                    |
| DPS VARIATION                                                  | 132                | 156                | 135                | 161                | 159                | 173                   | 138                   | 154                   | 80                    | 144                   |
| MINOR VARIATION                                                | 34                 | 25                 | 19                 | 16                 | 25                 | 30                    | 20                    | 15                    | 7                     | 10                    |
| DUPLICATE/<br>CHANGE OF DETAILS                                | 37                 | 35                 | 24                 | 86                 | 36                 | 45                    | 42                    | 31                    | 25                    | 27                    |
| NOTIFICATION OF INTEREST                                       | 7                  | 7                  | 5                  | 2                  | 4                  | 3                     | 5                     | 5                     | 4                     | 2                     |
| REVIEW                                                         | 4                  | 7                  | 4                  | 3                  | 10                 | 4                     | 7                     | 1                     | 3                     | 0                     |
| REQUEST TO BE REMOVED AS DPS                                   | No data recorded   | No data recorded   | No data recorded   | No data recorded   | 3                  | 2                     | 2                     | 0                     | 2                     | 2                     |
| REQUEST TO DISAPPLY<br>THE DPS                                 | No data recorded   | 1                     | 3                     | 0                     | 0                     | 0                     |
| INTERIM AUTHORITY                                              | No data recorded   | 0                     | 0                     | 0                     | 1                     | 0                     |