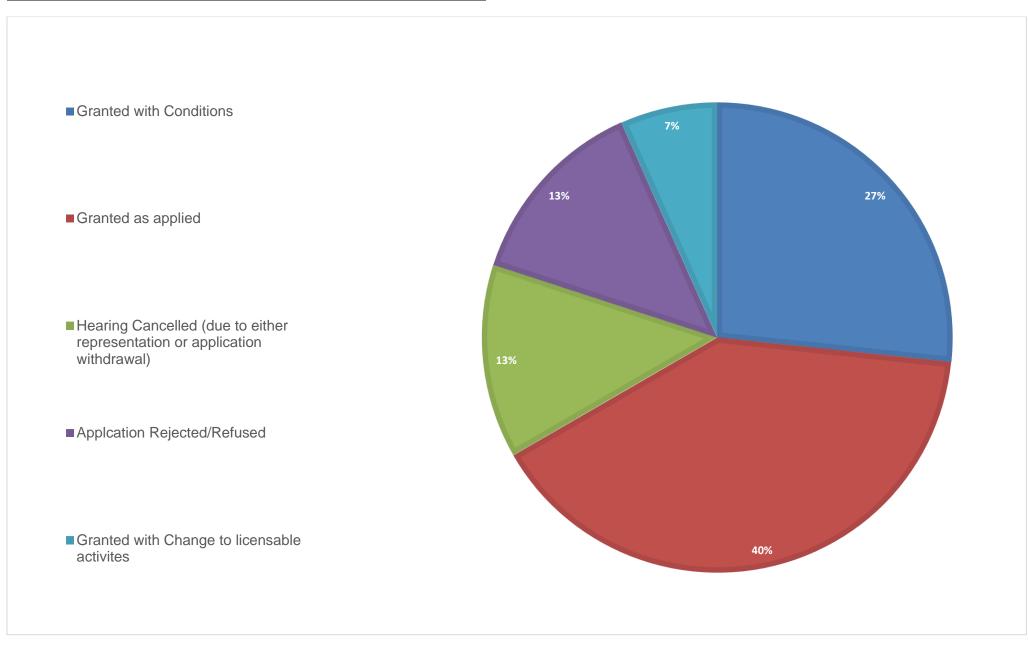

### <u>Licensing Sub Committee Outcomes – April 2021 – March 2022</u>

| Premises Name                   | Premises Address                           | Type of application                          | Date of Hearing                                             | Outcome                                                                            |
|---------------------------------|--------------------------------------------|----------------------------------------------|-------------------------------------------------------------|------------------------------------------------------------------------------------|
| Way 2 Save                      | 254 - 258 West Hendon Broadway, NW9<br>6AG | New Application<br>for a premises<br>Licence | 13th April 2021                                             | Granted with Conditions                                                            |
| Events at Sorting Office        | 2A ST GEORGES ROAD, LONDON NW11 0LR        | New Application<br>for a premises<br>Licence | 20th May 2021                                               | Granted as applied                                                                 |
| QUICK COMMERCE LTD              | 210 HIGH ROAD, EAST<br>FINCHLEY N2 9AY     | New Application<br>for a premises<br>Licence | 7th July 2021                                               | Granted as applied                                                                 |
| NOIR                            | 1302 HIGH ROAD, LONDON, N20 9HJ            | New Application<br>for a premises<br>Licence | 8th July 2021                                               | Granted with Conditions                                                            |
| JET LAG GIN LTD                 | 42 Moss Hall Grove London<br>N12 8PB       | New Application<br>for a premises<br>Licence | 9th July 2021                                               | Granted as applied                                                                 |
| SEVENTEEN FISH AND<br>CHIPS     | 50-52 TOTTERIDGE LANE LONDON               | New Application<br>for a premises<br>Licence | 4th October 2021                                            | Granted with Conditions                                                            |
| QC Whetstone 1                  | 1-3 Totteridge Lane                        | New Application<br>for a premises<br>Licence | Cancelled 29th<br>October postponed to<br>1st December 2021 | Cancelled due to<br>application being<br>Withdrawn on the 15th<br>November 2021    |
| Torah Tiferes Shlomoh<br>School | NW4 2NA                                    | Temporary Event notice                       | 11th November 2021                                          | Granted as applied                                                                 |
|                                 | 14 Church Hill Road Barnet EN4 8TB.        | New Application<br>for a premises<br>Licence | 25th January 2022                                           | Granted with Change to licensable activities                                       |
| Torah Tiferes Shlomoh<br>School | NW4 2NA                                    | Temporary Event notice                       | Cancelled 25th<br>January 2022                              | Cancelled due to<br>agreement made between<br>applicant and Noise<br>Nuisance Team |

| CAMDEN PLAYING FIELDS SPORT SOCIAL CLUB         |                                                        | New Application<br>for a premises<br>Licence | 9th March 2022  | Granted as applied                                                                                                             |
|-------------------------------------------------|--------------------------------------------------------|----------------------------------------------|-----------------|--------------------------------------------------------------------------------------------------------------------------------|
| EZICH KEBAB                                     | N14 5DJ                                                | New Application for a premises Licence       | 9th March 2022  | Granted with Conditions                                                                                                        |
| HEATHPARK HB LTD,<br>EDGWARE<br>HEALTH & BEAUTY | 96 HIGH STREET, EDGWARE, HA8 7HF                       | Renewal of a<br>Special Treatment            | 21st March 2022 | Renewal Rejected                                                                                                               |
| LARA GRILL                                      | 24 CHARCOT ROAD, COLINDALE, NW9 5ZD                    | New Application for a premises Licence       | 22nd March 2022 | Granted as applied                                                                                                             |
| PIZZA GO GO                                     | 12, HALLIWICK COURT PARADE,<br>WOODHOUSE ROAD, N12 0NB | New Application<br>for a premises<br>Licence | 22nd March 2022 | Application Rejected – Appeal application submitted to Magistrates Court – Will not be heard until after this reporting period |