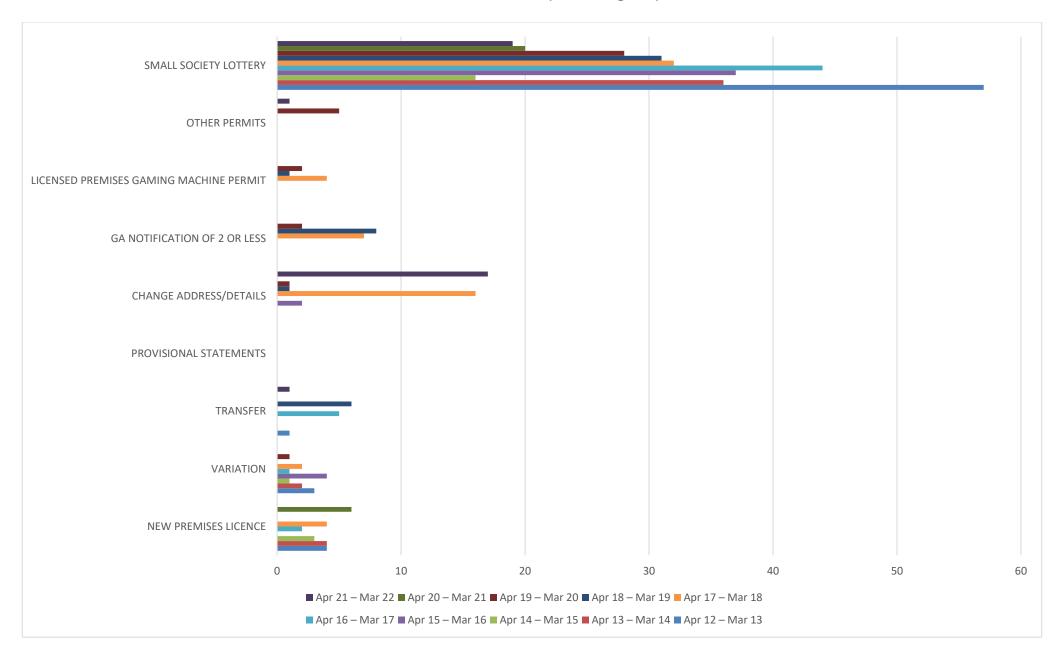

### **Premises Licences (Gambling Act):**

|                                         | Apr 12 –<br>Mar 13 | Apr 13 –<br>Mar 14 | Apr 14 –<br>Mar 15 | Apr 15 –<br>Mar 16 | Apr 16 –<br>Mar 17 | Apr 17 –<br>Mar 18 | Apr 18 –<br>Mar 19 | Apr 19<br>– Mar<br>20 | Apr 20<br>– Mar<br>21 | Apr 21<br>– Mar<br>22 |
|-----------------------------------------|--------------------|--------------------|--------------------|--------------------|--------------------|--------------------|--------------------|-----------------------|-----------------------|-----------------------|
| NEW PREMISES LICENCE                    | 4                  | 4                  | 3                  | 0                  | 2                  | 4                  | 0                  | 0                     | 6                     | 0                     |
| VARIATION                               | 3                  | 2                  | 1                  | 4                  | 1                  | 2                  | 0                  | 1                     | 0                     | 0                     |
| TRANSFER                                | 1                  | 0                  | 0                  | 0                  | 5                  | 0                  | 6                  | 0                     | 0                     | 1                     |
| PROVISIONAL<br>STATEMENTS               | 0                  | 0                  | 0                  | 0                  | 0                  | 0                  | 0                  | 0                     | 0                     | 0                     |
| CHANGE<br>ADDRESS/DETAILS               | 0                  | 0                  | 0                  | 2                  | 0                  | 16                 | 1                  | 1                     | 0                     | 17                    |
| GA NOTIFICATION OF 2 OR<br>LESS         | No data recorded   | 7                  | 8                  | 2                     | 0                     | 0                     |
| LICENSED PREMISES GAMING MACHINE PERMIT | No data recorded   | 4                  | 1                  | 2                     | 0                     | 0                     |
| OTHER PERMITS                           | No data recorded   | 5                     | 0                     | 1                     |
| SMALL SOCIETY LOTTERY                   | 57                 | 36                 | 16                 | 37                 | 44                 | 32                 | 31                 | 28                    | 20                    | 19                    |