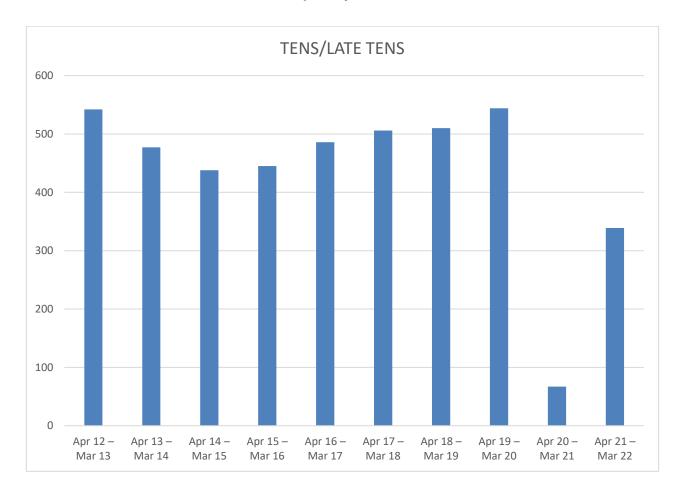

# **Temporary Events:**

|                | Apr 12 –<br>Mar 13 | Apr 13 –<br>Mar 14 | Apr 14 –<br>Mar 15 | Apr 15<br>– Mar<br>16 | Apr 16<br>– Mar<br>17 | Apr 17<br>– Mar<br>18 | Apr 18<br>– Mar<br>19 | Apr 19<br>– Mar<br>20 | Apr 20<br>– Mar<br>21 | Apr 21<br>– Mar<br>22 |
|----------------|--------------------|--------------------|--------------------|-----------------------|-----------------------|-----------------------|-----------------------|-----------------------|-----------------------|-----------------------|
| TENS/LATE TENS | 542                | 477                | 438                | 445                   | 486                   | 506                   | 510                   | 544                   | 67                    | 339                   |