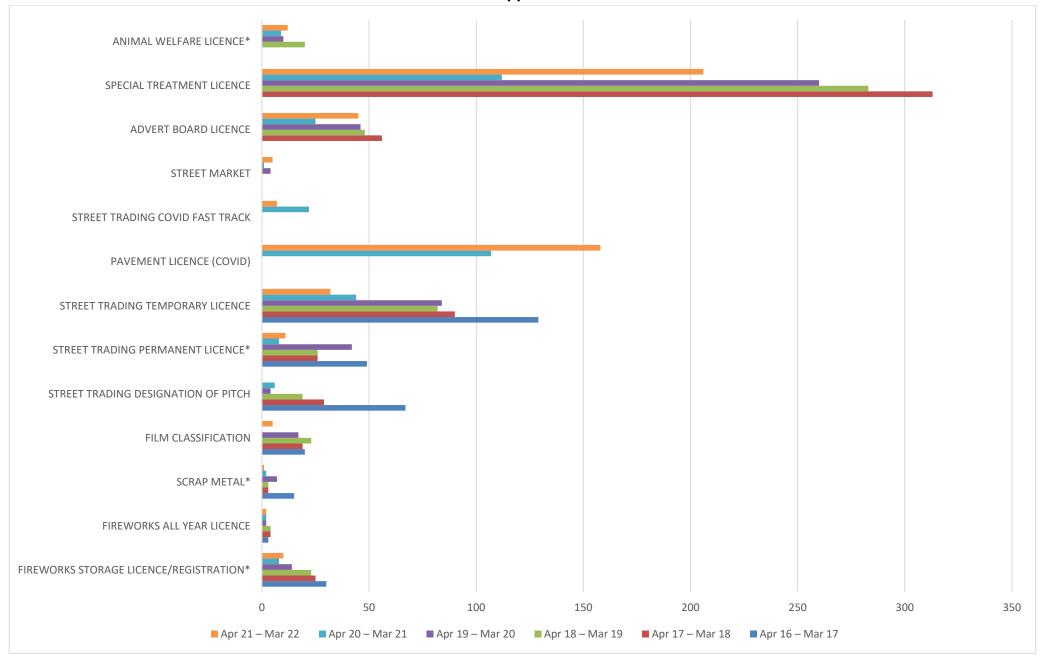

#### **Other Applications:**

|                                         | Apr 12 –<br>Mar 13   | Apr 13 –<br>Mar 14   | Apr 14 –<br>Mar 15   | Apr 15 –<br>Mar 16   | Apr 16 –<br>Mar 17   | Apr 17 –<br>Mar 18   | Apr 18 –<br>Mar 19 | Apr 19 –<br>Mar 20 | Apr 20<br>– Mar<br>21 | Apr 21<br>– Mar<br>22 |
|-----------------------------------------|----------------------|----------------------|----------------------|----------------------|----------------------|----------------------|--------------------|--------------------|-----------------------|-----------------------|
| FIREWORKS STORAGE LICENCE/REGISTRATION* | 48                   | 44                   | 42                   | 39                   | 30                   | 25                   | 23                 | 14                 | 8                     | 10                    |
| FIREWORKS ALL YEAR<br>LICENCE           | No data recorded     | No data recorded     | 2                    | 4                    | 3                    | 4                    | 4                  | 2                  | 2                     | 2                     |
| SCRAP METAL*                            | No data recorded     | 50                   | 20                   | 2                    | 15                   | 3                    | 3                  | 7                  | 2                     | 1                     |
| FILM CLASSIFICATION                     | No data recorded     | No data recorded     | No data recorded     | No data recorded     | 20                   | 19                   | 23                 | 17                 | 0                     | 5                     |
| STREET TRADING<br>DESIGNATION OF PITCH  | No data recorded     | No data recorded     | No data recorded     | No data recorded     | 67                   | 29                   | 19                 | 4                  | 6                     | 0                     |
| STREET TRADING PERMANENT LICENCE*       | No data recorded     | No data recorded     | No data recorded     | No data recorded     | 49                   | 26                   | 26                 | 42                 | 8                     | 11                    |
| STREET TRADING<br>TEMPORARY LICENCE     | 162                  | 187                  | 125                  | 131                  | 129                  | 90                   | 82                 | 84                 | 44                    | 32                    |
| PAVEMENT LICENCE<br>(COVID)             | No data recorded     | No data recorded   | No data recorded   | 107                   | 158                   |
| STREET TRADING COVID<br>FAST TRACK      | No data recorded     | No data recorded   | No data recorded   | 22                    | 7                     |
| STREET MARKET                           | No data recorded     | No data recorded   | 4                  | 1                     | 5                     |
| ADVERT BOARD LICENCE                    | No data recorded     | 56                   | 48                 | 46                 | 25                    | 45                    |
| SPECIAL TREATMENT<br>LICENCE            | No data available    | No data<br>available | No data<br>available | No data<br>available | No data<br>available | 313                  | 283                | 260                | 112                   | 206                   |
| ANIMAL WELFARE<br>LICENCE*              | No data<br>available | 20                 | 10                 | 9                     | 12                    |